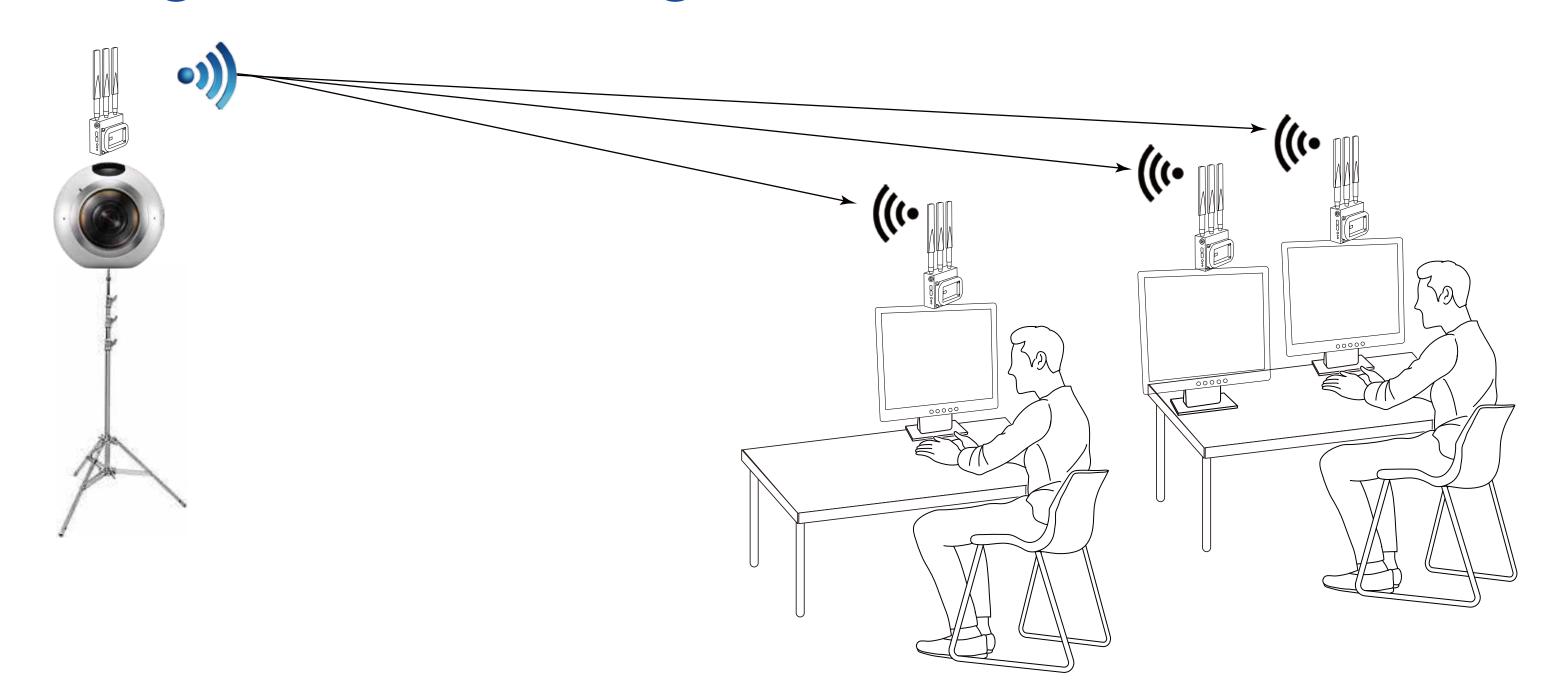

## LAN2Wireless Bridge/Repeater

- Coverage: 1,500m (5,000 ft) @ LoS
- 200Mbps Throughput @ 1.3km
- 802.11ac Wi-Fi (5GHz)
- 6 x 80MHz Wi-Fi channels operation
- Wi-Fi frequency setting with a DIP switch
- Power over Ethernet (PoE): IEEE802.3af Compliant
- Maximum 1:3 Configuration
- WiMi1000 Repeater: Max. 2.4km (8,000 ft)
- Wireless Repeater function for WiMi Series (WiMi1000 Function)

## LAN Bridge-1: Point-to-point Configuration

LAN Bridge-2: Networking with maximum 4 x WiMi1100

Wireless Repeater: For extending WiMi1100 Coverage to 2.4km