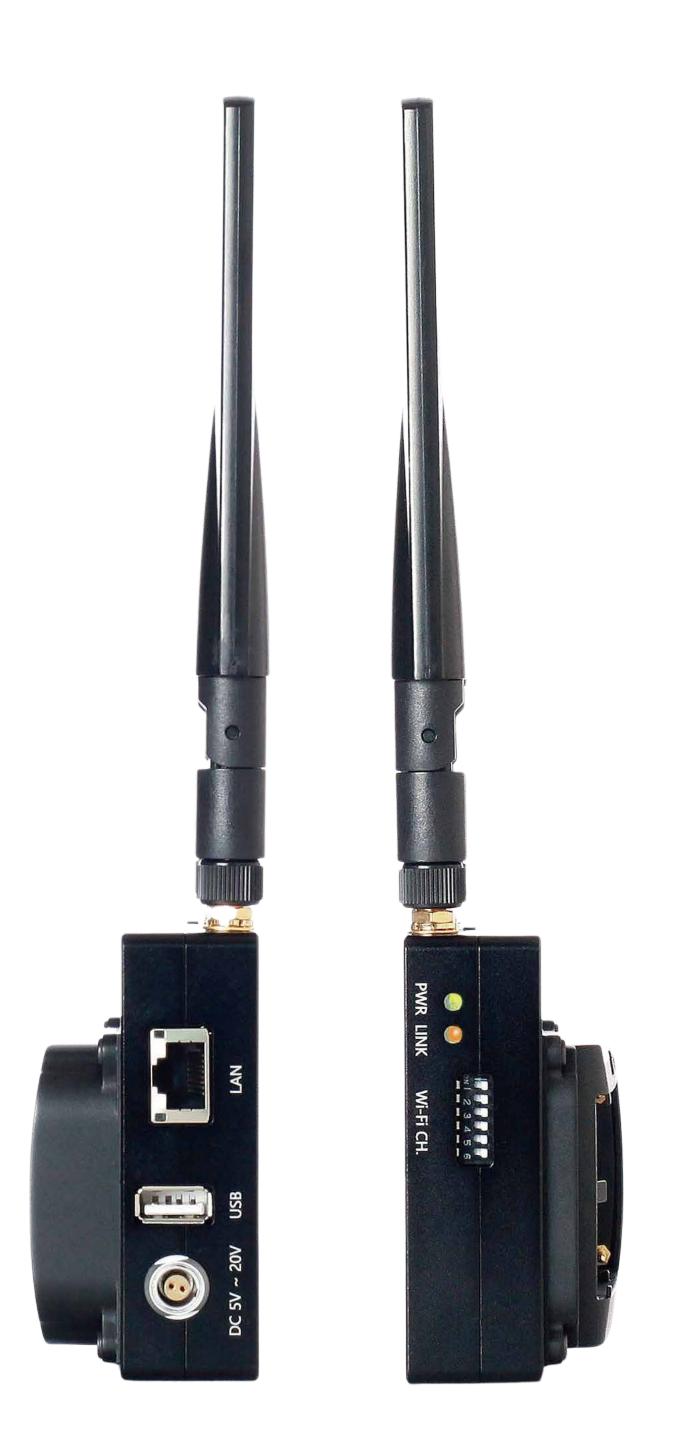

## LAN-2-Wireless Bridge/Repeater For LAN & WiMi series

## W/IMI1100

## LAN2Wireless Bridge/Repeater

- Coverage: 1,500m (5,000 ft) @ LoS
- 200Mbps Throughput @ 1.3km
- 802.11ac Wi-Fi (5GHz)
- 6 x 80MHz Wi-Fi channels operation
- Wi-Fi frequency setting with a DIP switch
- Power over Ethernet (PoE): IEEE802.3af Compliant
- Maximum 1:3 Configuration
- WiMi1000 Repeater: Max. 2.4km (8,000 ft)
- Wireless Repeater function for WiMi Series (WiMi1000 Function)