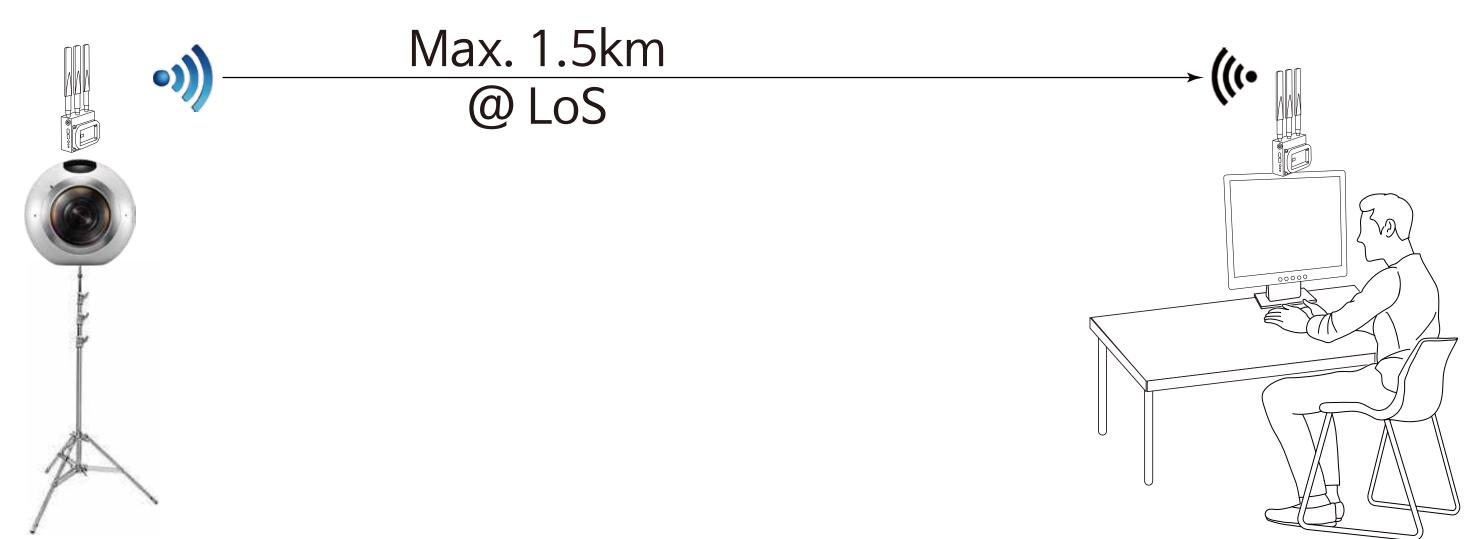

## LAN2Wireless Bridge/Repeater

- Coverage: 1,500m (5,000 ft) @ LoS
- 200Mbps Throughput @ 1.3km
- 802.11ac Wi-Fi (5GHz)
- 6 x 80MHz Wi-Fi channels operation
- Wi-Fi frequency setting with a DIP switch
- Power over Ethernet (PoE): IEEE802.3af Compliant
- Maximum 1:3 Configuration
- WiMi1000 Repeater: Max. 2.4km (8,000 ft)
- Wireless Repeater function for WiMi Series (WiMi1000 Function)

## LAN Bridge-1: Point-to-point Configuration

LAN Bridge-2: Networking with maximum 4 x WiMi1100

Wireless Repeater: For extending WiMi1100 Coverage to 2.4km