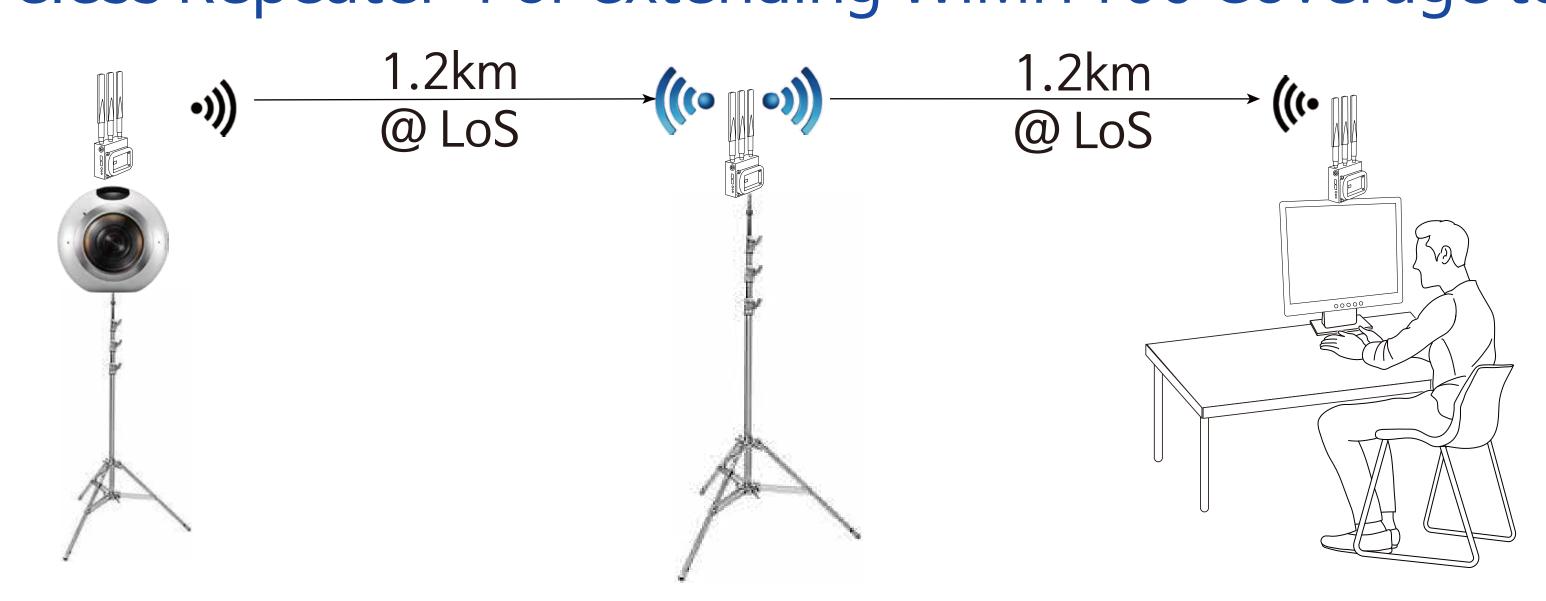

## LAN2Wireless Bridge/Repeater

- Coverage: 1,500m (5,000 ft) @ LoS
- 200Mbps Throughput @ 1.3km
- 802.11ac Wi-Fi (5GHz)
- 6 x 80MHz Wi-Fi channels operation
- Wi-Fi frequency setting with a DIP switch
- Power over Ethernet (PoE): IEEE802.3af Compliant
- Maximum 1:3 Configuration
- WiMi1000 Repeater: Max. 2.4km (8,000 ft)
- Wireless Repeater function for WiMi Series (WiMi1000 Function)

## LAN Bridge-1: Point-to-point Configuration

LAN Bridge-2: Networking with maximum 4 x WiMi1100

Wireless Repeater: For extending WiMi1100 Coverage to 2.4km