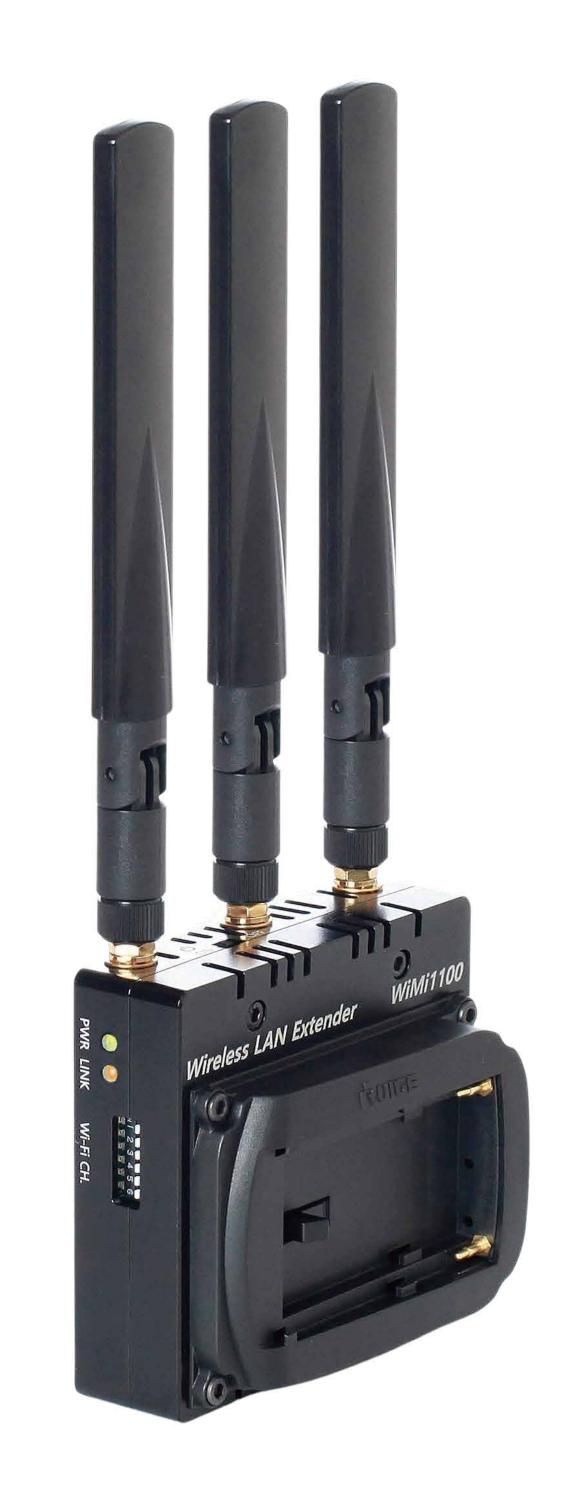

## W/IMI1100

## LAN2Wireless Bridge/Repeater

- Coverage: 1,500m (5,000 ft) @ LoS
- 200Mbps Throughput @ 1.3km
- 802.11ac Wi-Fi (5GHz)
- 6 x 80MHz Wi-Fi channels operation
- Wi-Fi frequency setting with a DIP switch
- Power over Ethernet (PoE): IEEE802.3af Compliant
- Maximum 1:3 Configuration
- WiMi1000 Repeater: Max. 2.4km (8,000 ft)
- Wireless Repeater function for WiMi Series (WiMi1000 Function)